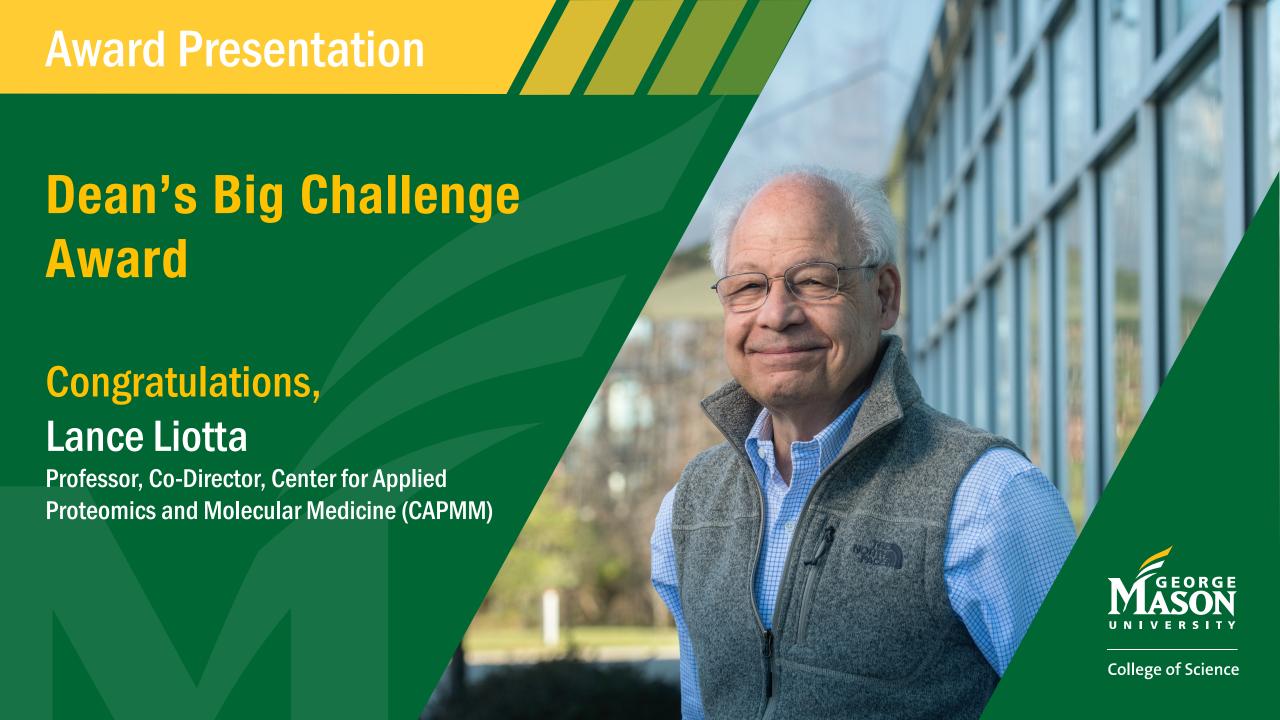

# Dean's Research Scientist Award

# **Congratulations, Chao Luo**

**Assistant Professor, Chemistry and Biochemistry** 

Dean's Research Support Award